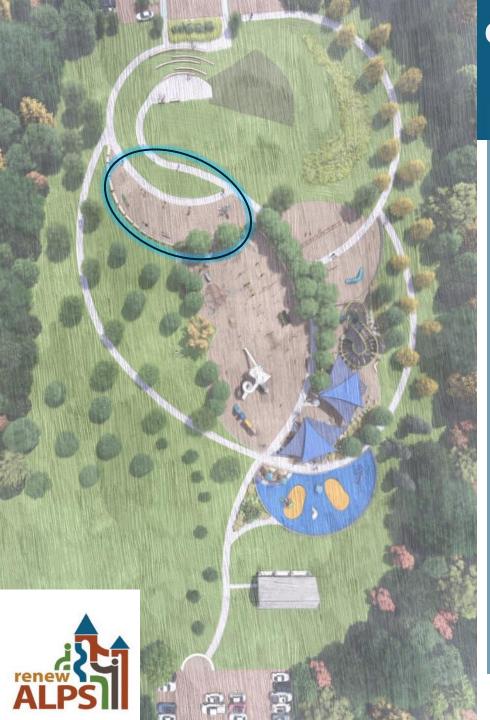

## Mound/Creative Play/Phase 1

### **Creative Play/New Trends**

*Climber*Low to the ground, with lots of play surface

## Creative Play/New Trends & Inclusive Area