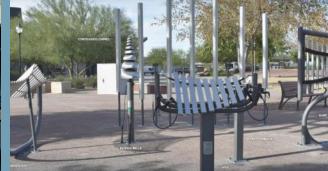

### **Outdoor Fitness**

Workout PiecesIntegrated with Nature Play

*Informal Workout*Integrated into other elements

Workout Station4-6 stops

## Lighting

 Existing Northern Pannel
 Remove existing wood light poles and replace with fiberglass

Solar BollardsWalking Path

Playground Lighting3 Poles In Center

Northern Parking Lot Lighting
1 Poles In Center; 3 shorter