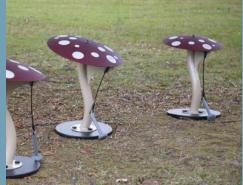

### Music/Sensory/Multi-Generational Play Area

Freenotes Chimes

Merry-go-roundInclusive

Seating AreaInclusive

Flower Chimes4 Flowers

• 7 different musical instruments;

Shroom drums3 drums

Shade Structure3-sail (2 structures)