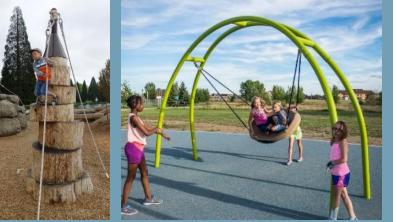

### **Creative Play/New Trends**

*Climber*Low to the ground, with lots of play surface

# Big Kid Play Area (5-12) 🥖 📖 🏢

# Big Kid Play Area (5-12) 🥖 🔛 🛄 🛄

Big Kid Play Area (5-12) Challenge Course

# Big Kid Play Area (5-12)