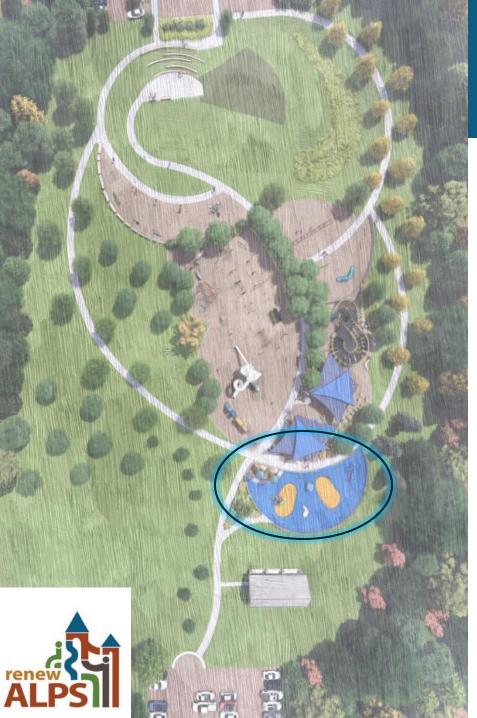

### Music/Sensory/Multi-Generational Play Area

Freenotes Chimes

Merry-go-roundInclusive

Seating AreaInclusive

Flower Chimes4 Flowers

• 7 different musical instruments;

Shroom drums3 drums

Shade Structure3-sail (2 structures)

\*trees used for shade in other areas

### **Creative Play/New Trends**

*Climber*Low to the ground, with lots of play surface

## Creative Play/New Trends & Inclusive Area