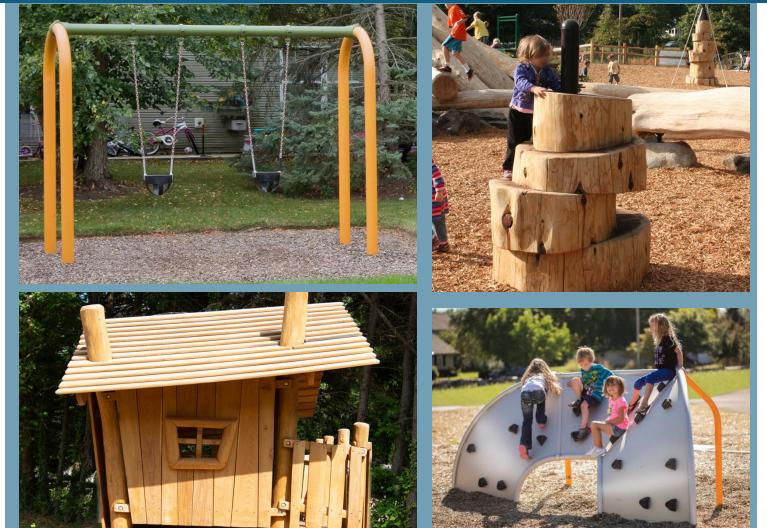

### **Creative Play/New Trends**

*Climber*Low to the ground, with lots of play surface

## Creative Play/New Trends & Inclusive Area