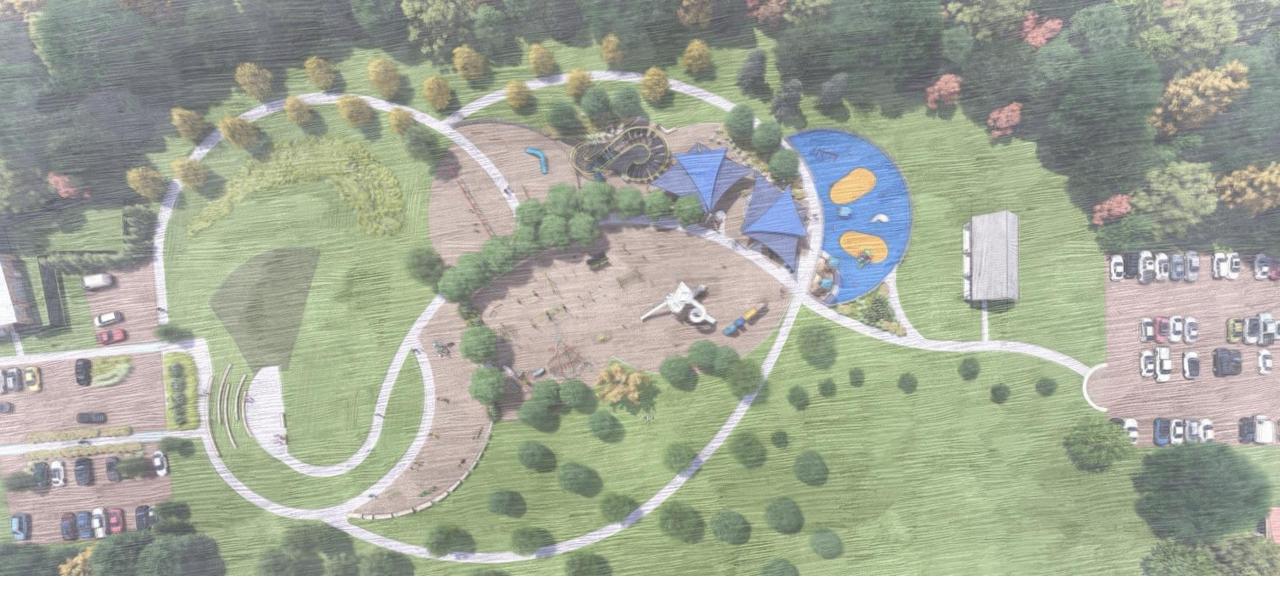

## Mound/Creative Play/Phase 1

### Music/Sensory/Multi-Generational Play Area

Freenotes Chimes

Merry-go-roundInclusive

Seating AreaInclusive

Flower Chimes4 Flowers

• 7 different musical instruments;

Shroom drums3 drums

Shade Structure3-sail (2 structures)

### **Creative Play/New Trends**

*Climber*Low to the ground, with lots of play surface

## Creative Play/New Trends & Inclusive Area