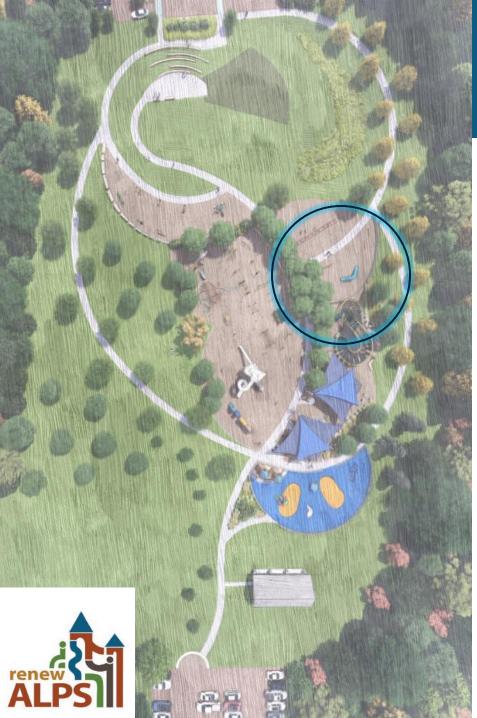

## Mound/Creative Play/Phase 1

### Music/Sensory/Multi-Generational Play Area

Freenotes Chimes

Merry-go-roundInclusive

Seating AreaInclusive

Flower Chimes4 Flowers

• 7 different musical instruments;

Shroom drums3 drums

Shade Structure3-sail (2 structures)

\*trees used for shade in other areas

### **Creative Play/New Trends**

*Climber*Low to the ground, with lots of play surface