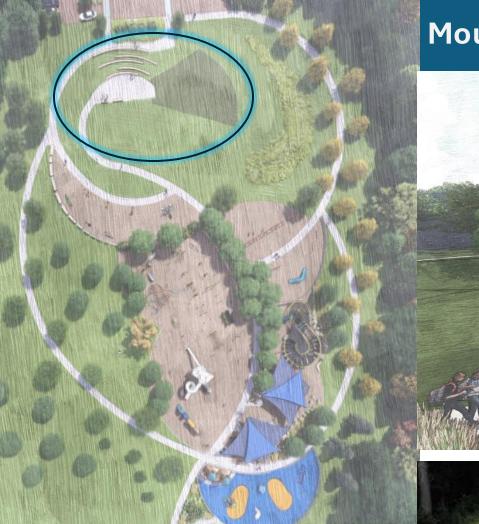

## Mound/Creative Play/Phase 1

### Music/Sensory/Multi-Generational Play Area

Freenotes Chimes

Merry-go-roundInclusive

Seating AreaInclusive

Flower Chimes4 Flowers

• 7 different musical instruments;

Shroom drums3 drums

Shade Structure3-sail (2 structures)

### **Creative Play/New Trends**

*Climber*Low to the ground, with lots of play surface

## Creative Play/New Trends & Inclusive Area