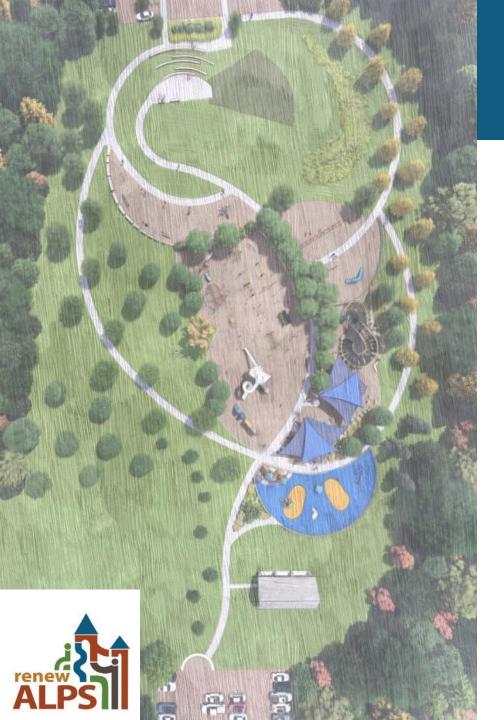

## Mound/Creative Play/Phase 1

### Music/Sensory/Multi-Generational Play Area

Freenotes Chimes

Merry-go-roundInclusive

Seating AreaInclusive

Flower Chimes4 Flowers

• 7 different musical instruments;

Shroom drums3 drums

Shade Structure3-sail (2 structures)

### **Creative Play/New Trends**

*Climber*Low to the ground, with lots of play surface

## Creative Play/New Trends & Inclusive Area