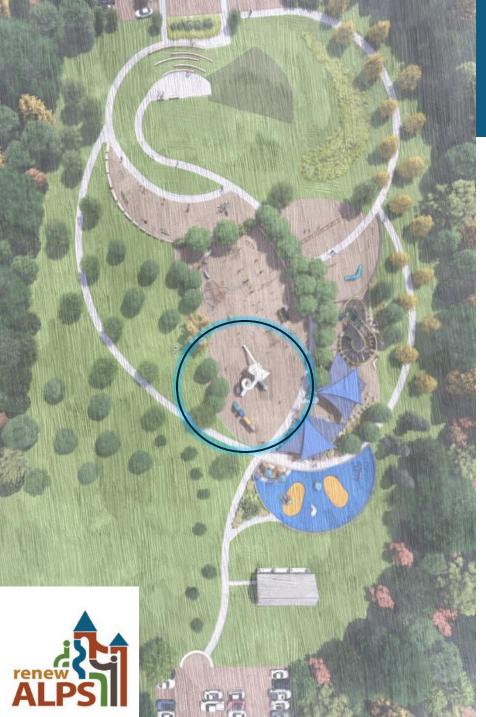

## Mound/Creative Play/Phase 1

### Music/Sensory/Multi-Generational Play Area

Freenotes Chimes

Merry-go-roundInclusive

Seating AreaInclusive

Flower Chimes4 Flowers

• 7 different musical instruments;

Shroom drums3 drums

Shade Structure3-sail (2 structures)

\*trees used for shade in other areas