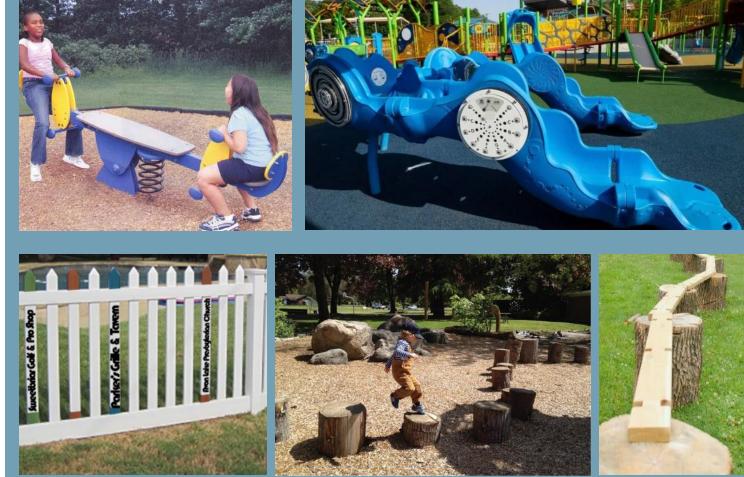

### Music/Sensory/Multi-Generational Play Area

Freenotes Chimes

Merry-go-roundInclusive

Seating AreaInclusive

Flower Chimes4 Flowers

• 7 different musical instruments;

Shroom drums3 drums

Shade Structure3-sail (2 structures)

\*trees used for shade in other areas

### **Creative Play/New Trends**

*Climber*Low to the ground, with lots of play surface