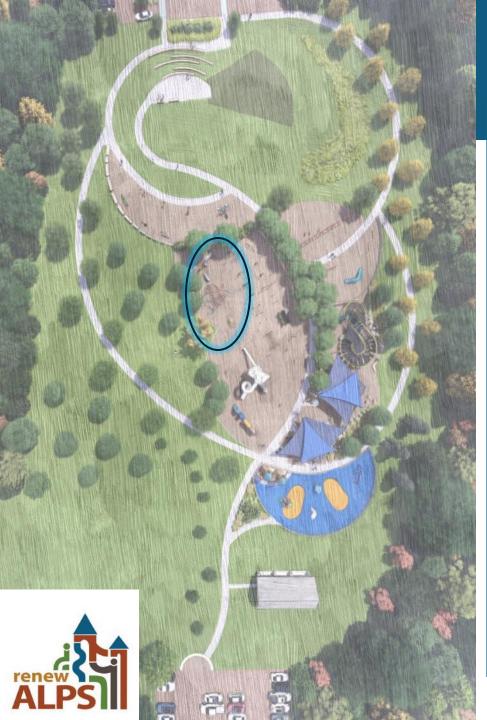

## Mound/Creative Play/Phase 1

### **Creative Play/New Trends**

*Climber*Low to the ground, with lots of play surface

## Creative Play/New Trends & Inclusive Area