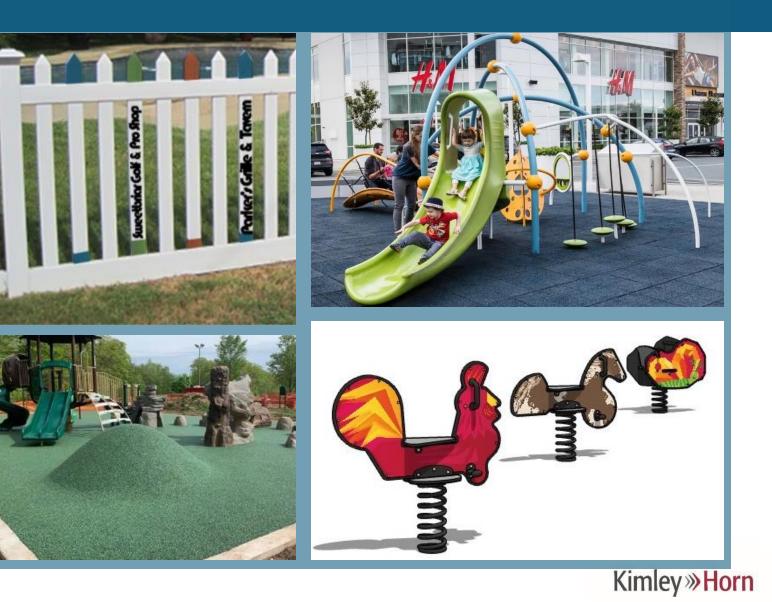

### Music/Sensory/Multi-Generational Play Area

Freenotes Chimes

Merry-go-roundInclusive

Seating AreaInclusive

Flower Chimes4 Flowers

• 7 different musical instruments;

Shroom drums3 drums

Shade Structure3-sail (2 structures)

\*trees used for shade in other areas