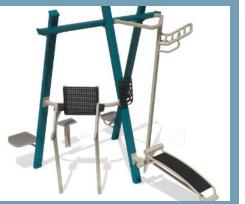

### **Outdoor Fitness**

Workout PiecesIntegrated with Nature Play

*Informal Workout*Integrated into other elements

Workout Station4-6 stops