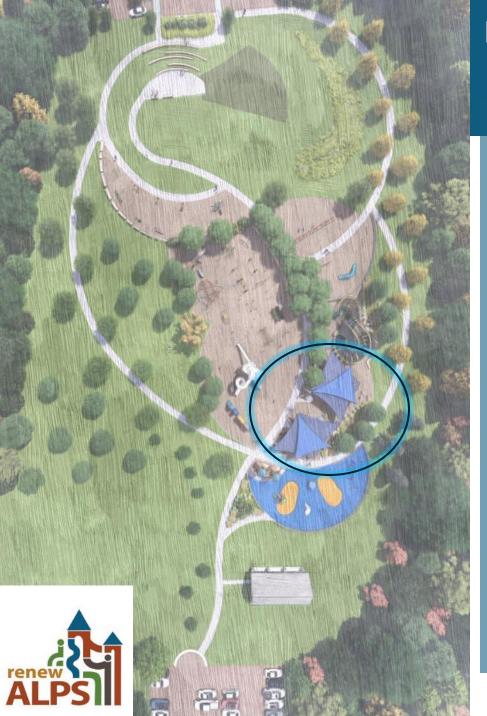

### **Creative Play/New Trends**

*Climber*Low to the ground, with lots of play surface

## Creative Play/New Trends & Inclusive Area