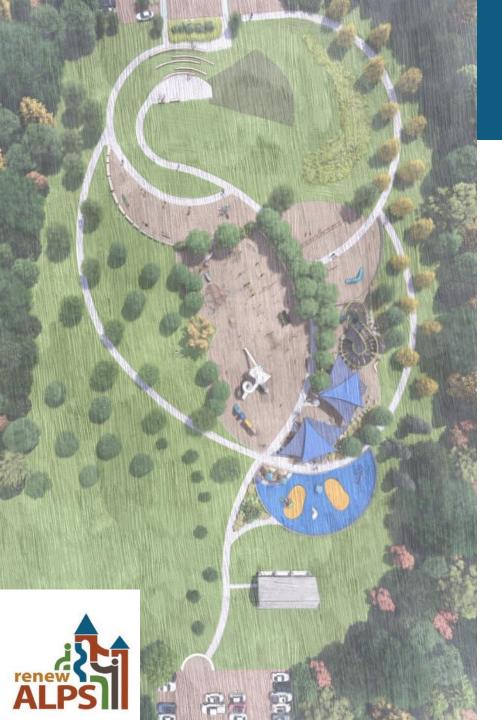

## Mound/Creative Play/Phase 1

### Music/Sensory/Multi-Generational Play Area

Freenotes Chimes

Merry-go-roundInclusive

Seating AreaInclusive

Flower Chimes4 Flowers

• 7 different musical instruments;

Shroom drums3 drums

Shade Structure3-sail (2 structures)

### **Creative Play/New Trends**

*Climber*Low to the ground, with lots of play surface

## Creative Play/New Trends & Inclusive Area

# Big Kid Play Area (5-12) 🥖 📖 🏢

### **Outdoor Fitness**

Workout PiecesIntegrated with Nature Play

*Informal Workout*Integrated into other elements

Workout Station4-6 stops

## Lighting

 Existing Northern Pannel
 Remove existing wood light poles and replace with fiberglass

Solar BollardsWalking Path

Playground Lighting3 Poles In Center

Northern Parking Lot Lighting
1 Poles In Center; 3 shorter