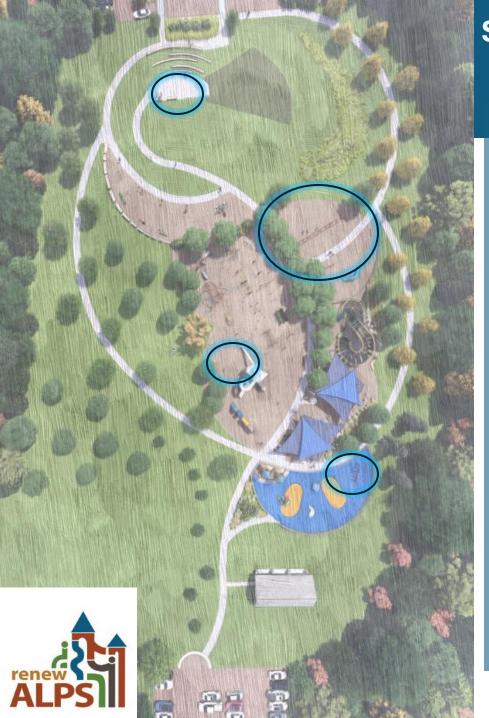

## Mound/Creative Play/Phase 1

### Music/Sensory/Multi-Generational Play Area

Freenotes Chimes

Merry-go-roundInclusive

Seating AreaInclusive

Flower Chimes4 Flowers

• 7 different musical instruments;

Shroom drums3 drums

Shade Structure3-sail (2 structures)

\*trees used for shade in other areas

### **Creative Play/New Trends**

*Climber*Low to the ground, with lots of play surface