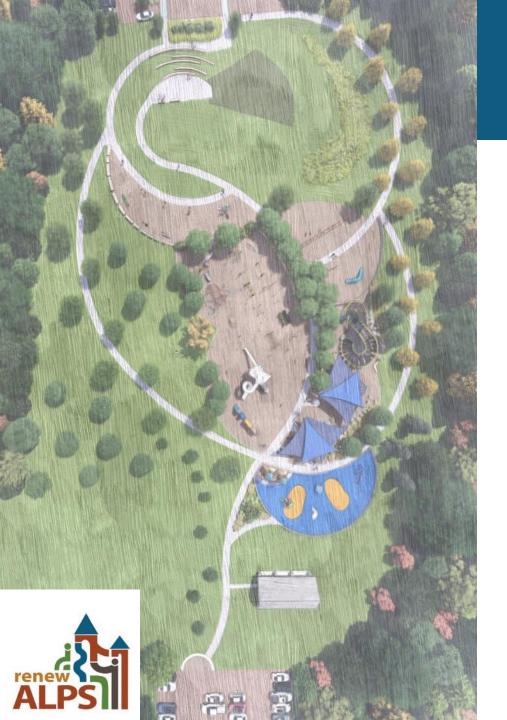

## Mound/Creative Play/Phase 1

### Music/Sensory/Multi-Generational Play Area

Freenotes Chimes

Merry-go-roundInclusive

Seating AreaInclusive

Flower Chimes4 Flowers

• 7 different musical instruments;

Shroom drums3 drums

Shade Structure3-sail (2 structures)

### **Creative Play/New Trends**

*Climber*Low to the ground, with lots of play surface

## Creative Play/New Trends & Inclusive Area

# Big Kid Play Area (5-12) 🥖 📖 🏢

### **Outdoor Fitness**

Workout PiecesIntegrated with Nature Play

*Informal Workout*Integrated into other elements

Workout Station4-6 stops

## Lighting

 Existing Northern Pannel
 Remove existing wood light poles and replace with fiberglass

Solar BollardsWalking Path

Playground Lighting3 Poles In Center

Northern Parking Lot Lighting
1 Poles In Center; 3 shorter