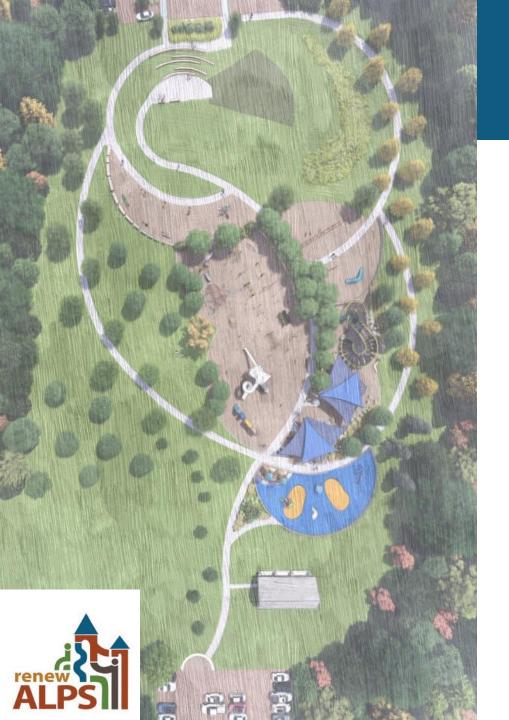

## Mound/Creative Play/Phase 1

### Music/Sensory/Multi-Generational Play Area

Freenotes Chimes

Merry-go-roundInclusive

Seating AreaInclusive

Flower Chimes4 Flowers

• 7 different musical instruments;

Shroom drums3 drums

Shade Structure3-sail (2 structures)

### **Creative Play/New Trends**

*Climber*Low to the ground, with lots of play surface

## Creative Play/New Trends & Inclusive Area

# Big Kid Play Area (5-12) 🥖 📖 🏢

### **Outdoor Fitness**

Workout PiecesIntegrated with Nature Play

*Informal Workout*Integrated into other elements

Workout Station4-6 stops

## Lighting

 Existing Northern Pannel
 Remove existing wood light poles and replace with fiberglass

Solar BollardsWalking Path

Playground Lighting3 Poles In Center

Northern Parking Lot Lighting
1 Poles In Center; 3 shorter