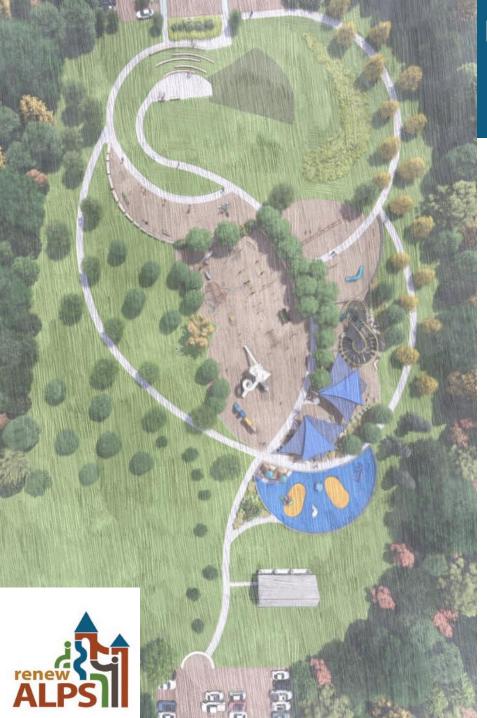

## Mound/Creative Play/Phase 1

### Music/Sensory/Multi-Generational Play Area

Freenotes Chimes

Merry-go-roundInclusive

Seating AreaInclusive

Flower Chimes4 Flowers

• 7 different musical instruments;

Shroom drums3 drums

Shade Structure3-sail (2 structures)

### **Creative Play/New Trends**

*Climber*Low to the ground, with lots of play surface

## Creative Play/New Trends & Inclusive Area

# Big Kid Play Area (5-12) 🥖 📖 🏢

### **Outdoor Fitness**

Workout PiecesIntegrated with Nature Play

*Informal Workout*Integrated into other elements

Workout Station4-6 stops

## Lighting

 Existing Northern Pannel
 Remove existing wood light poles and replace with fiberglass

Solar BollardsWalking Path

Playground Lighting3 Poles In Center

Northern Parking Lot Lighting
1 Poles In Center; 3 shorter