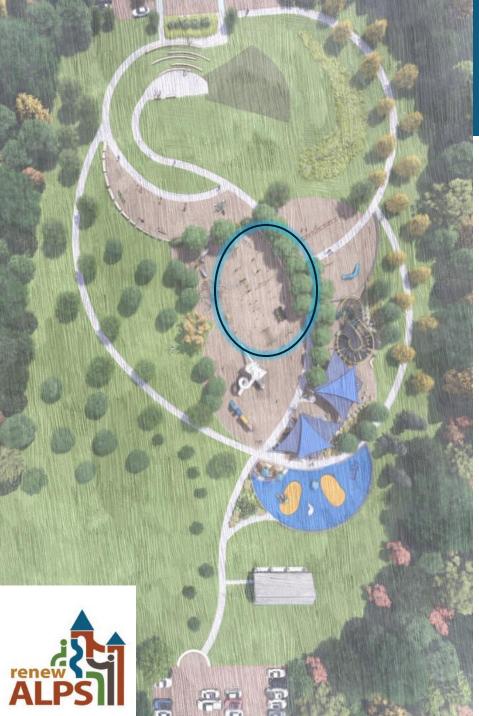

### **Creative Play/New Trends**

*Climber*Low to the ground, with lots of play surface

## Creative Play/New Trends & Inclusive Area