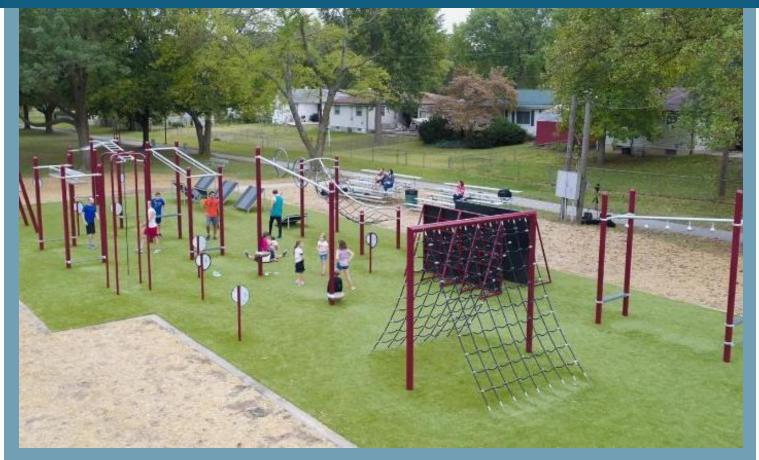

# Big Kid Play Area (5-12) 🥖 📖 🏢

# Big Kid Play Area (5-12) 🥖 🔛 🛄 🛄

Big Kid Play Area (5-12) Challenge Course

# Big Kid Play Area (5-12)

### **Outdoor Fitness**

Workout PiecesIntegrated with Nature Play

*Informal Workout*Integrated into other elements

Workout Station4-6 stops