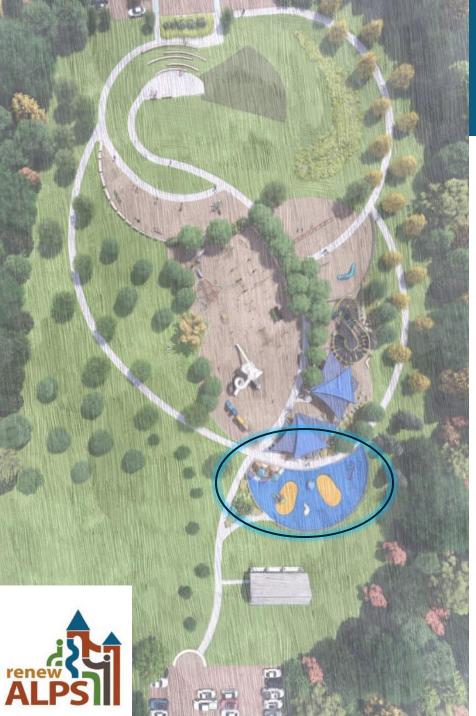

### Music/Sensory/Multi-Generational Play Area

Freenotes Chimes

Merry-go-roundInclusive

Seating AreaInclusive

Flower Chimes4 Flowers

• 7 different musical instruments;

Shroom drums3 drums

Shade Structure3-sail (2 structures)

\*trees used for shade in other areas